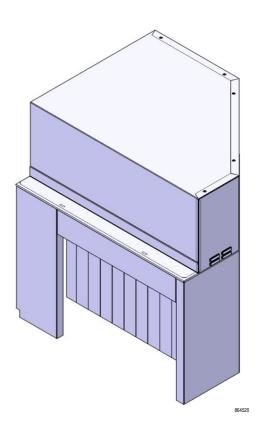

## **CORNER AIR DRYING TUNNEL for RTCS**

# FUNCTIONAL AND CONSTRUCTION FEATURES

- ♦ It is designed to be placed on a 90° or 180° dishwashing driven curve, immediately after a Compact rack type dishwasher. The dryer must always be ordered with a 90° or 180° dishwashing driven curve.
- ◆ The feeding system from the dishwasher and the curve will automatic move the racks through the Dryer.
- ◆ The drying zone removes every trace of water from the crockery, through a high powered fan that extracts dry air from outside with minimum temperature loss and steam escape.
- ◆ Electronically controlled to optimize the drying results.
- ◆ The hygienic design provides easy cleaning.

- ◆ 304 AISI stainless steel construction.
- ◆ IPX5 water protection.
- ◆ Developed and produced in ISO 9001 and ISO 14001 certified factory.
- CFC free packaging.

For Compact Rack Types ordered prior to February 2008, please request the drying tunnel as special code.